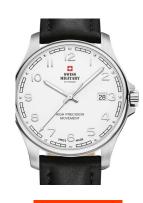

| PRODUCT EXECUTION |                               |
|-------------------|-------------------------------|
| Display Type      | Analogue                      |
| Movement type     | Quartz (Battery)              |
| Movement Name     | F06.411 / ETA                 |
| Functions         | Hour / Second / Minute / Date |

| MEASURES                      |     |
|-------------------------------|-----|
| Case width [mm]               | 39  |
| Case thickness [mm]           | 8   |
| Lug width [mm]                | 20  |
| Max. wrist circumference [mm] | 190 |

| MATERIAL & COLOUR  |                   |
|--------------------|-------------------|
| Strap Material     | Stainless steel   |
| Strap Colour       | Gold              |
| Case Material      | Stainless steel   |
| Case Colour        | Gold              |
| Case Surface       | Polished / Matted |
| Colour of the dial | White             |
| Glass              | Sapphire glass    |
|                    |                   |
| DETAILS            |                   |
|                    |                   |

| DETAILS         |                                  |
|-----------------|----------------------------------|
| Bezel           | Fixed                            |
| Case Bottom     | Stainless steel bottom (screwed) |
| Clasp           | Folding clasp                    |
| Lighting        | Luminous hands                   |
| Water resistant | 5 ATM                            |