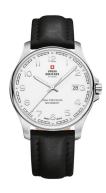

| PRODUCT EXECUTION |                               |
|-------------------|-------------------------------|
| Display Type      | Analogue                      |
| Movement type     | Quartz (Battery)              |
| Movement Name     | F06.411 / ETA                 |
| Functions         | Hour / Second / Minute / Date |

| MEASURES                      |     |
|-------------------------------|-----|
| Case width [mm]               | 39  |
| Case thickness [mm]           | 8   |
| Lug width [mm]                | 20  |
| Max. wrist circumference [mm] | 190 |

| MATERIAL & COLOUR  |                   |
|--------------------|-------------------|
| Strap Material     | Stainless steel   |
| Strap Colour       | Gold              |
| Case Material      | Stainless steel   |
| Case Colour        | Gold              |
| Case Surface       | Polished / Matted |
| Colour of the dial | White             |
| Glass              | Sapphire glass    |
|                    |                   |
| DETAILS            |                   |
|                    |                   |

| DETAILS         |                                  |
|-----------------|----------------------------------|
| Bezel           | Fixed                            |
| Case Bottom     | Stainless steel bottom (screwed) |
| Clasp           | Folding clasp                    |
| Lighting        | Luminous hands                   |
| Water resistant | 5 ATM                            |