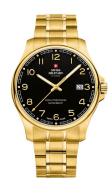

https://www.dialando.lv/

| PRODUCT INFORMATION |                          |
|---------------------|--------------------------|
| EAN                 | 7630019136747            |
| Gender              | Men                      |
| Brand               | Swiss Military by Chrono |
| Collection          | Herren                   |
| Warranty [years]    | 5                        |

| PRODUCT EXECUTION |                               |
|-------------------|-------------------------------|
| Display Type      | Analogue                      |
| Movement type     | Quartz (Battery)              |
| Movement Name     | ETA / F06.411                 |
| Functions         | Hour / Second / Minute / Date |

| MEASURES                      |     |
|-------------------------------|-----|
| Case width [mm]               | 39  |
| Case thickness [mm]           | 8   |
| Lug width [mm]                | 20  |
| Max. wrist circumference [mm] | 190 |

| MATERIAL & COLOUR  |                   |
|--------------------|-------------------|
| Strap Material     | Stainless steel   |
| Strap Colour       | Gold              |
| Case Material      | Stainless steel   |
| Case Colour        | Gold              |
| Case Surface       | Polished / Matted |
| Colour of the dial | Black             |
| Glass              | Sapphire glass    |
|                    |                   |
| DETAILS            |                   |
|                    |                   |

| DETAILS         |                                  |
|-----------------|----------------------------------|
| Bezel           | Fixed                            |
| Case Bottom     | Stainless steel bottom (screwed) |
| Clasp           | Folding clasp                    |
| Lighting        | Luminous hands                   |
| Water resistant | 5 ATM                            |