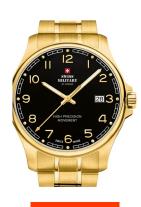

https://www.dialando.lv/

| PRODUCT INFORMATION |                          |
|---------------------|--------------------------|
| EAN                 | 7630019136747            |
| Gender              | Men                      |
| Brand               | Swiss Military by Chrono |
| Collection          | Herren                   |
| Warranty [years]    | 5                        |

| PRODUCT EXECUTION |                               |
|-------------------|-------------------------------|
| Display Type      | Analogue                      |
| Movement type     | Quartz (Battery)              |
| Movement Name     | ETA / F06.411                 |
| Functions         | Hour / Second / Minute / Date |

| MEASURES                      |     |
|-------------------------------|-----|
| Case width [mm]               | 39  |
| Case thickness [mm]           | 8   |
| Lug width [mm]                | 20  |
| Max. wrist circumference [mm] | 190 |

| MATERIAL & COLOUR  |                   |
|--------------------|-------------------|
| Strap Material     | Stainless steel   |
| Strap Colour       | Gold              |
| Case Material      | Stainless steel   |
| Case Colour        | Gold              |
| Case Surface       | Polished / Matted |
| Colour of the dial | Black             |
| Glass              | Sapphire glass    |
|                    |                   |
| DETAILS            |                   |
|                    |                   |

| DETAILS         |                                  |
|-----------------|----------------------------------|
| Bezel           | Fixed                            |
| Case Bottom     | Stainless steel bottom (screwed) |
| Clasp           | Folding clasp                    |
| Lighting        | Luminous hands                   |
| Water resistant | 5 ATM                            |