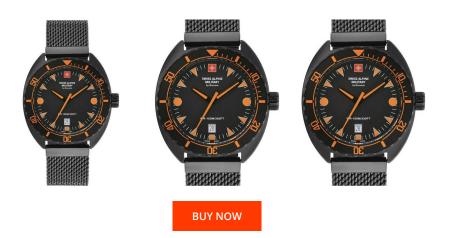

| PRODUCT INFORMATION |                       |
|---------------------|-----------------------|
| EAN                 | 7611751173146         |
| Gender              | Men                   |
| Brand               | Swiss Alpine Military |
| Collection          | Turtle 44 mm          |
| Warranty [years]    | 2                     |

Analogue Quartz (Battery)

| MATERIAL & COLOUR  |                                  |
|--------------------|----------------------------------|
| Strap Material     | Stainless steel                  |
| Strap Colour       | Black                            |
| Case Material      | Stainless steel                  |
| Case Colour        | Black                            |
| Case Surface       | Polished / Matted                |
| Colour of the dial | Black                            |
| Glass              | Mineral glass                    |
| DETAILS            |                                  |
| Bezel              | Rotatable / Left side            |
| Case Bottom        | Stainless steel bottom (screwed) |
| Crown              | Screwed                          |
| Clasp              | Butterfly clasp                  |
| Water resistant    | 10 ATM                           |

## MEASURES

Functions

PRODUCT EXECUTION

Display Type

Movement type Movement Name

| Case width [mm]                  | 44  |
|----------------------------------|-----|
| Case thickness [mm]              | 12  |
| Lug width [mm]                   | 22  |
| Max. wrist<br>circumference [mm] | 210 |