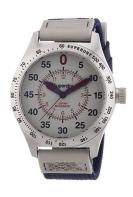

## Superdry men's watch SYG122E Specifications

**BUY NOW** 

This document contains all the specifications for the Superdry SYG122E men's watch. We at the DIALANDO® watch store offer a large selection of authentic watches from the best watch brands in the world.

https://www.dialando.lv/

| PRODUCT INFORMATION | V                |
|---------------------|------------------|
| EAN                 | 5024693102754    |
| Gender              | Men              |
| Warranty [years]    | 2                |
| PRODUCT EXECUTION   |                  |
| Display Type        | Analogue         |
| Movement type       | Quartz (Battery) |
| MEASURES            |                  |
| Case width [mm]     | 45               |

| MATERIAL & COLOUR    |               |
|----------------------|---------------|
| Strap Material       | Textile       |
| Strap Colour         | Blue          |
| Colour of the dial   | White         |
| Glass                | Mineral glass |
|                      |               |
| DETAILS              |               |
| <b>DETAILS</b> Clasp | Buckle        |