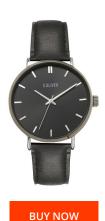

## sOliver men's watch SO-4229-LQ Specifications

This document contains all the specifications for the sOliver SO-4229-LQ men's watch. We at the DIALANDO® watch store offer a large selection of authentic watches from the best watch brands in the world.

| MATERIAL & COLOUR  |                 |
|--------------------|-----------------|
| Strap Material     | Real leather    |
| Strap Colour       | Black           |
| Case Material      | Stainless steel |
| Colour of the dial | Black           |
| Glass              | Mineral glass   |
| DETAILS            |                 |
| Clasp              | Pin buckle      |
| Water resistant    | 5 ATM           |