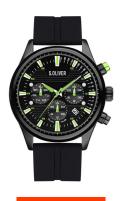

## sOliver men's watch SO-4181-PM Specifications

**BUY NOW** 

This document contains all the specifications for the sOliver SO-4181-PM men's watch. We at the DIALANDO® watch store offer a large selection of authentic watches from the best watch brands in the world.

| MATERIAL & COLOUR  |                   |
|--------------------|-------------------|
| Strap Material     | Silicone          |
| Strap Colour       | Black             |
| Case Material      | Stainless steel   |
| Case Colour        | Black             |
| Case Surface       | Polished / Matted |
| Colour of the dial | Black             |
| Glass              | Mineral glass     |
| DETAILS            |                   |
| Clasp              | Pin buckle        |
| Water resistant    | 3 ATM             |