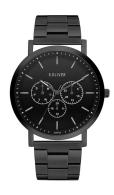

## sOliver men's watch SO-4157-MM Specifications

**BUY NOW** 

This document contains all the specifications for the sOliver SO-4157-MM men's watch. We at the DIALANDO® watch store offer a large selection of authentic watches from the best watch brands in the world.

| MATERIAL & COLOUR  |                 |
|--------------------|-----------------|
| Strap Material     | Stainless steel |
| Strap Colour       | Black           |
| Case Material      | Stainless steel |
| Case Colour        | Black           |
| Case Surface       | Matted          |
| Colour of the dial | Black           |
| Glass              | Mineral glass   |
| DETAILS            |                 |
| Clasp              | Folding clasp   |
| Water resistant    | 3 ATM           |