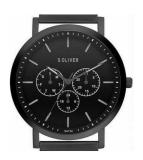

## sOliver men's watch SO-4157-MM Specifications

**BUY NOW** 

This document contains all the specifications for the sOliver SO-4157-MM men's watch. We at the DIALANDO® watch store offer a large selection of authentic watches from the best watch brands in the world.

| MATERIAL & COLOUR  |                 |
|--------------------|-----------------|
| Strap Material     | Stainless steel |
| Strap Colour       | Black           |
| Case Material      | Stainless steel |
| Case Colour        | Black           |
| Case Surface       | Matted          |
| Colour of the dial | Black           |
| Glass              | Mineral glass   |
| DETAILS            |                 |
| Clasp              | Folding clasp   |
| Water resistant    | 3 ATM           |