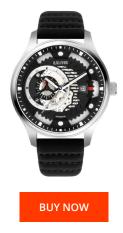

## **DIALANDO**<sup>®</sup>

sOliver men's watch SO-3941-LA Specifications

This document contains all the specifications for the sOliver SO-3941-LA men's watch. We at the DIALANDO<sup>®</sup> watch store offer a large selection of authentic watches from the best watch brands in the world. https://www.dialando.lv/

| MATERIAL & COLOUR  |                   |
|--------------------|-------------------|
| Strap Material     | Real leather      |
| Strap Colour       | Black             |
| Case Material      | Stainless steel   |
| Case Colour        | Silver            |
| Case Surface       | Polished / Matted |
| Colour of the dial | Black             |
| Glass              | Mineral glass     |
|                    |                   |
| DETAILS            |                   |
| Clasp              | Pin buckle        |
| Water resistant    | 5 ATM             |

| PRODUCT EXECUTION   |           |
|---------------------|-----------|
| Display Type        | Analogue  |
| Movement type       | Automatic |
| Functions           | Date      |
| MEASURES            |           |
| Case width [mm]     | 46        |
| Case thickness [mm] | 14        |