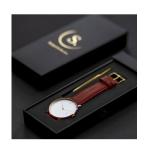

## Sandell men's watch SSW38-BRL\_H Specifications

**BUY NOW** 

This document contains all the specifications for the Sandell SSW38-BRL\_H men's watch. We at the DIALANDO® watch store offer a large selection of authentic watches from the best watch brands in the world.

| MATERIAL & COLOUR  |               |
|--------------------|---------------|
| Strap Material     | Real leather  |
| Strap Colour       | Brown         |
| Colour of the dial | White         |
| Glass              | Mineral glass |
| DETAILS            |               |
| Water resistant    | 3 ATM         |