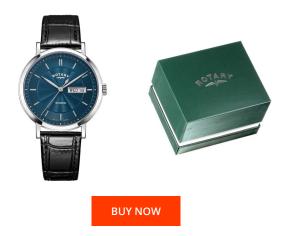

## Rotary men's watch GS05420/05 Specifications

This document contains all the specifications for the Rotary Windsor GS05420/05 men's watch. We at the DIALANDO<sup>®</sup> watch store offer a large selection of authentic watches from the best watch brands in the world. https://www.dialando.lv/

| PRODUCT INFORMATION               |                              | MATERIAL & COLOUR       |                 |
|-----------------------------------|------------------------------|-------------------------|-----------------|
| EAN                               | 5037678061908                | Strap Material          | Real leather    |
| Gender                            | Men                          | Strap Colour            | Black           |
| Warranty [years]                  | 2                            | Colour of the dial      | Blue            |
|                                   |                              | Glass                   | Sapphire glass  |
|                                   |                              |                         |                 |
|                                   |                              |                         |                 |
| PRODUCT EXECUTION                 |                              | DETAILS                 |                 |
| PRODUCT EXECUTION<br>Display Type | Analogue                     | <b>DETAILS</b><br>Clasp | Buckle          |
|                                   | Analogue<br>Quartz (Battery) |                         | Buckle<br>5 ATM |
| Display Type                      | 5                            | Clasp                   |                 |
| Display Type                      | 5                            | Clasp                   |                 |