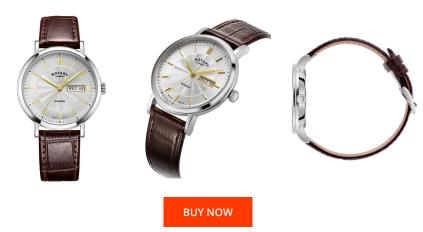

## Rotary men's watch GS05420/02 Specifications

This document contains all the specifications for the Rotary Windsor GS05420/02 men's watch. We at the DIALANDO® watch store offer a large selection of authentic watches from the best watch brands in the world.

| MATERIAL & COLOUR  |                |
|--------------------|----------------|
| Strap Material     | Real leather   |
| Strap Colour       | Brown          |
| Colour of the dial | Silver         |
| Glass              | Sapphire glass |
|                    |                |
| DETAILS            |                |
| Clasp              | Buckle         |
| Water resistant    | 5 ATM          |
|                    |                |