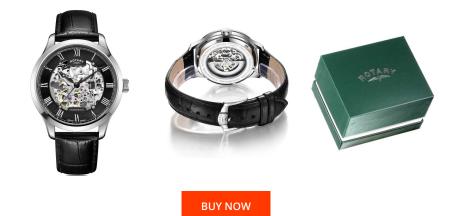

## **DIALANDO**<sup>®</sup>

Rotary men's watch GS02940/30 Specifications

This document contains all the specifications for the Rotary Greenwich Automatik GS02940/30 men's watch. We at the DIALANDO<sup>®</sup> watch store offer a large selection of authentic watches from the best watch brands in the world. https://www.dialando.lv/

| PRODUCT INFORMATION                                             |                       | MATERIAL & COLOUR  | MATERIAL & COLOUR                         |  |
|-----------------------------------------------------------------|-----------------------|--------------------|-------------------------------------------|--|
| EAN                                                             | 5037678059165         | Strap Material     | Calf leather                              |  |
| Gender                                                          | Men                   | Strap Colour       | Black                                     |  |
| Warranty [years]                                                | 2                     | Case Material      | Stainless steel                           |  |
|                                                                 |                       | Case Colour        | Silver                                    |  |
|                                                                 |                       | Case Surface       | Polished / Matted                         |  |
|                                                                 |                       | Colour of the dial | Black                                     |  |
|                                                                 |                       | Glass              | Sapphire glass / Anti-reflective coating  |  |
|                                                                 |                       |                    |                                           |  |
| PRODUCT EXECUTION                                               |                       | DETAILS            |                                           |  |
|                                                                 | Analogue              | DETAILS            | Fixed                                     |  |
| Display Type                                                    | Analogue<br>Automatic |                    | Fixed<br>Stainless steel bottom / Screwed |  |
| PRODUCT EXECUTION<br>Display Type<br>Movement type<br>Functions | 5                     | Bezel              |                                           |  |