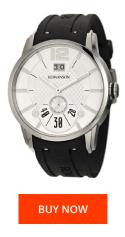

## Romanson men's watch TL9213MM1WAS2W Specifications

This document contains all the specifications for the Romanson TL9213MM1WAS2W men's watch. We at the DIALANDO<sup>®</sup> watch store offer a large selection of authentic watches from the best watch brands in the world. https://www.dialando.lv/

| PRODUCT INFORMATION |                  | MATERIAL & COLOUR  |                 |
|---------------------|------------------|--------------------|-----------------|
| EAN                 | 4260412861101    | Strap Material     | Rubber          |
| Gender              | Men              | Strap Colour       | Black           |
| Brand               | Romanson         | Case Material      | Stainless steel |
| Warranty [years]    | 2                | Case Colour        | Silver          |
|                     |                  | Case Surface       | Polished        |
|                     |                  | Colour of the dial | White           |
|                     |                  | Glass              | Mineral glass   |
|                     |                  |                    |                 |
| PRODUCT EXECUTION   |                  | DETAILS            |                 |
| Display Type        | Analogue         | Clasp              | Pin buckle      |
| Movement type       | Quartz (Battery) | Water resistant    | 3 ATM           |
| Functions           | Date             |                    |                 |