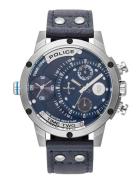

## Police men's watch PL15983JS.03 Specifications

**BUY NOW** 

This document contains all the specifications for the Police Scythe PL15983JS.03 men's watch. We at the DIALANDO® watch store offer a large selection of authentic watches from the best watch brands in the world.

https://www.dialando.lv/

| PRODUCT INFORMATION |               |  |
|---------------------|---------------|--|
| EAN                 | 4895220915526 |  |
| Gender              | Men           |  |
| Brand               | Police        |  |
| Collection          | Scythe        |  |
| Warranty [years]    | 2             |  |

| PRODUCT EXECUTION |                                                                              |
|-------------------|------------------------------------------------------------------------------|
| Display Type      | Analogue                                                                     |
| Movement type     | Quartz (Battery)                                                             |
| Functions         | Hour / Second / Minute / Date / Second time zone / 24-Hour / Day of the week |

| MEASURES                      |     |
|-------------------------------|-----|
| Case width [mm]               | 50  |
| Case thickness [mm]           | 13  |
| Lug width [mm]                | 24  |
| Max. wrist circumference [mm] | 235 |

| MATERIAL & COLOUR  |                   |
|--------------------|-------------------|
| Strap Material     | Real leather      |
| Strap Colour       | Blue              |
| Case Material      | Stainless steel   |
| Case Colour        | Silver            |
| Case Surface       | Polished / Matted |
| Colour of the dial | Blue              |
| Glass              | Mineral glass     |
| DETAILS            |                   |
| Bezel              | Fixed             |

| DETAILS         |                                  |
|-----------------|----------------------------------|
| Bezel           | Fixed                            |
| Case Bottom     | Stainless steel bottom (screwed) |
| Clasp           | Pin buckle                       |
| Lighting        | Luminous hands                   |
| Water resistant | 5 ATM                            |