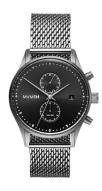

https://www.dialando.lv/

| PRODUCT INFORMATION |               |  |
|---------------------|---------------|--|
| EAN                 | 7613272330176 |  |
| Gender              | Men           |  |
| Brand               | MVMT          |  |
| Collection          | Voyager       |  |
| Warranty [years]    | 2             |  |

| PRODUCT EXECUTION             |                                                            |
|-------------------------------|------------------------------------------------------------|
| Display Type                  | Analogue                                                   |
| Movement type                 | Quartz (Battery)                                           |
| Movement Name                 | Miyota                                                     |
| Functions                     | 24-Hour / Second time zone / Hour / Second / Minute / Date |
| MEASURES                      |                                                            |
| Case width [mm]               | 42                                                         |
| Case thickness [mm]           | 11                                                         |
| Lug width [mm]                | 21                                                         |
| Max. wrist circumference [mm] | 230                                                        |

| MATERIAL & COLOUR  |                                  |
|--------------------|----------------------------------|
| Strap Material     | Stainless steel                  |
| Strap Colour       | Silver                           |
| Case Material      | Stainless steel                  |
| Case Colour        | Silver                           |
| Case Surface       | Polished / Matted                |
| Colour of the dial | Black                            |
| Glass              | Mineral glass                    |
|                    |                                  |
| DETAILS            |                                  |
| Bezel              | Fixed                            |
| Case Bottom        | Stainless steel bottom (pressed) |
| Clasp              | Pin buckle                       |