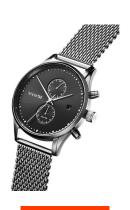

https://www.dialando.lv/

| PRODUCT INFORMATION |               |  |
|---------------------|---------------|--|
| EAN                 | 7613272330176 |  |
| Gender              | Men           |  |
| Brand               | MVMT          |  |
| Collection          | Voyager       |  |
| Warranty [years]    | 2             |  |

| PRODUCT EXECUTION             |                                                            |
|-------------------------------|------------------------------------------------------------|
| Display Type                  | Analogue                                                   |
| Movement type                 | Quartz (Battery)                                           |
| Movement Name                 | Miyota                                                     |
| Functions                     | 24-Hour / Second time zone / Hour / Second / Minute / Date |
| MEASURES                      |                                                            |
| Case width [mm]               | 42                                                         |
| Case thickness [mm]           | 11                                                         |
| Lug width [mm]                | 21                                                         |
| Max. wrist circumference [mm] | 230                                                        |

| MATERIAL & COLOUR  |                                  |
|--------------------|----------------------------------|
| Strap Material     | Stainless steel                  |
| Strap Colour       | Silver                           |
| Case Material      | Stainless steel                  |
| Case Colour        | Silver                           |
| Case Surface       | Polished / Matted                |
| Colour of the dial | Black                            |
| Glass              | Mineral glass                    |
|                    |                                  |
| DETAILS            |                                  |
| Bezel              | Fixed                            |
| Case Bottom        | Stainless steel bottom (pressed) |
| Clasp              | Pin buckle                       |