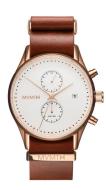

## MVMT men's watch MV01-RGNA2 Specifications

**BUY NOW** 

This document contains all the specifications for the MVMT Voyager MV01-RGNA2 men's watch. We at the DIALANDO® watch store offer a large selection of authentic watches from the best watch brands in the world. https://www.dialando.lv/

| MATERIAL & COLOUR  |                                  |
|--------------------|----------------------------------|
| Strap Material     | Real leather                     |
| Strap Colour       | Brown                            |
| Case Material      | Stainless steel                  |
| Case Colour        | Rose gold                        |
| Case Surface       | Polished / Matted                |
| Colour of the dial | White                            |
| Glass              | Mineral glass                    |
| DETAILS            |                                  |
| Bezel              | Fixed                            |
| Case Bottom        | Stainless steel bottom (pressed) |
| Clasp              | Pin buckle                       |
| Water resistant    | 10 ATM                           |