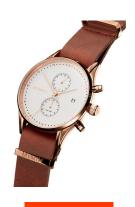

## MVMT men's watch MV01-RGNA2 Specifications

**BUY NOW** 

This document contains all the specifications for the MVMT Voyager MV01-RGNA2 men's watch. We at the DIALANDO® watch store offer a large selection of authentic watches from the best watch brands in the world. https://www.dialando.lv/

| MATERIAL & COLOUR  |                                  |
|--------------------|----------------------------------|
| Strap Material     | Real leather                     |
| Strap Colour       | Brown                            |
| Case Material      | Stainless steel                  |
| Case Colour        | Rose gold                        |
| Case Surface       | Polished / Matted                |
| Colour of the dial | White                            |
| Glass              | Mineral glass                    |
| DETAILS            |                                  |
| Bezel              | Fixed                            |
| Case Bottom        | Stainless steel bottom (pressed) |
| Clasp              | Pin buckle                       |
| Water resistant    | 10 ATM                           |