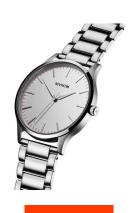

## MVMT men's watch MT01-S Specifications

**BUY NOW** 

This document contains all the specifications for the MVMT 40 Series MT01-S men's watch. We at the DIALANDO® watch store offer a large selection of authentic watches from the best watch brands in the world.

| MATERIAL & COLOUR  |                                  |
|--------------------|----------------------------------|
| Strap Material     | Stainless steel                  |
| Strap Colour       | Silver                           |
| Case Material      | Stainless steel                  |
| Case Colour        | Silver                           |
| Case Surface       | Polished / Matted                |
| Colour of the dial | Silver                           |
| Glass              | Mineral glass                    |
| DETAILS            |                                  |
| Bezel              | Fixed                            |
| Case Bottom        | Stainless steel bottom (pressed) |