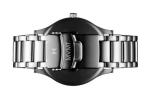

## **DIALANDO**°

## MVMT men's watch MT01-S Specifications







**BUY NOW** 

This document contains all the specifications for the MVMT 40 Series MT01-S men's watch. We at the DIALANDO® watch store offer a large selection of authentic watches from the best watch brands in the world.

https://www.dialando.lv/

Clasp

Water resistant

| PRODUCT INFORMATION |               |
|---------------------|---------------|
| EAN                 | 7613272330046 |
| Gender              | Men           |
| Brand               | MVMT          |
| Collection          | 40 Series     |
| Warranty [years]    | 2             |

| PRODUCT EXECUTION                   |                        |
|-------------------------------------|------------------------|
| Display Type                        | Analogue               |
| Movement type                       | Quartz (Ba