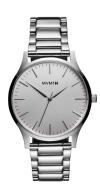

## MVMT men's watch MT01-S Specifications

**BUY NOW** 

This document contains all the specifications for the MVMT 40 Series MT01-S men's watch. We at the DIALANDO® watch store offer a large selection of authentic watches from the best watch brands in the world.

| MATERIAL & COLOUR  |                                  |
|--------------------|----------------------------------|
| Strap Material     | Stainless steel                  |
| Strap Colour       | Silver                           |
| Case Material      | Stainless steel                  |
| Case Colour        | Silver                           |
| Case Surface       | Polished / Matted                |
| Colour of the dial | Silver                           |
| Glass              | Mineral glass                    |
| DETAILS            |                                  |
| Bezel              | Fixed                            |
| Case Bottom        | Stainless steel bottom (pressed) |