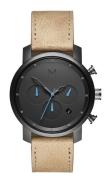

| PRODUCT EXECUTION   |                                             |
|---------------------|---------------------------------------------|
| Display Type        | Analogue                                    |
| Movement type       | Quartz (Battery)                            |
| Movement Name       | Miyota                                      |
| Functions           | Chronograph / Hour / Second / Minute / Date |
| MEASURES            |                                             |
| Case width [mm]     | 40                                          |
| Case thickness [mm] | 11                                          |
| Lug width [mm]      | 20                                          |
| 0                   | 20                                          |

| MATERIAL & COLOUR  |                                  |
|--------------------|----------------------------------|
| Strap Material     | Real leather                     |
| Strap Colour       | Beige                            |
| Case Material      | Stainless steel                  |
| Case Colour        | Black                            |
| Case Surface       | Polished / Matted                |
| Colour of the dial | Black                            |
| Glass              | Mineral glass                    |
| DETAILS            |                                  |
| Bezel              | Fixed                            |
| Case Bottom        | Stainless steel bottom (screwed) |
| Clasp              | Pin buckle                       |