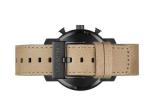

| PRODUCT EXECUTION   |                                             |
|---------------------|---------------------------------------------|
| Display Type        | Analogue                                    |
| Movement type       | Quartz (Battery)                            |
| Movement Name       | Miyota                                      |
| Functions           | Chronograph / Hour / Second / Minute / Date |
| MEASURES            |                                             |
| Case width [mm]     | 40                                          |
| Case thickness [mm] | 11                                          |
| Lug width [mm]      | 20                                          |
| 0                   | 20                                          |

| MATERIAL & COLOUR  |                                  |
|--------------------|----------------------------------|
| Strap Material     | Real leather                     |
| Strap Colour       | Beige                            |
| Case Material      | Stainless steel                  |
| Case Colour        | Black                            |
| Case Surface       | Polished / Matted                |
| Colour of the dial | Black                            |
| Glass              | Mineral glass                    |
| DETAILS            |                                  |
| Bezel              | Fixed                            |
| Case Bottom        | Stainless steel bottom (screwed) |
| Clasp              | Pin buckle                       |