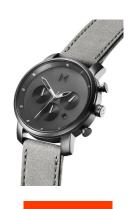

## MVMT men's watch MC01-BBLGR Specifications

**BUY NOW** 

This document contains all the specifications for the MVMT Chrono MC01-BBLGR men's watch. We at the DIALANDO® watch store offer a large selection of authentic watches from the best watch brands in the world.

| PRODUCT EXECUTION                    |                                             |
|--------------------------------------|---------------------------------------------|
| Display Type                         | Analogue                                    |
| Movement type                        | Quartz (Battery)                            |
| Movement Name                        | Miyota                                      |
| Functions                            | Chronograph / Hour / Second / Minute / Date |
| MEASURES                             |                                             |
|                                      |                                             |
| Case width [mm]                      | 45                                          |
| Case width [mm]  Case thickness [mm] | 45<br>11                                    |
|                                      | -                                           |

| MATERIAL & COLOUR  |                   |
|--------------------|-------------------|
| Strap Material     | Real leather      |
| Strap Colour       | Grey              |
| Case Material      | Stainless steel   |
| Case Colour        | Grey              |
| Case Surface       | Polished / Matted |
| Colour of the dial | Grey              |
| Glass              | Mineral glass     |
|                    |                   |
| DETAILS            |                   |
| Bezel              | Fixed             |