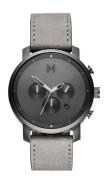

## MVMT men's watch MC01-BBLGR Specifications

**BUY NOW** 

This document contains all the specifications for the MVMT Chrono MC01-BBLGR men's watch. We at the DIALANDO® watch store offer a large selection of authentic watches from the best watch brands in the world.

| PRODUCT EXECUTION                    |                                             |
|--------------------------------------|---------------------------------------------|
| Display Type                         | Analogue                                    |
| Movement type                        | Quartz (Battery)                            |
| Movement Name                        | Miyota                                      |
| Functions                            | Chronograph / Hour / Second / Minute / Date |
| MEASURES                             |                                             |
|                                      |                                             |
| Case width [mm]                      | 45                                          |
| Case width [mm]  Case thickness [mm] | 45<br>11                                    |
|                                      | -                                           |

| MATERIAL & COLOUR  |                   |
|--------------------|-------------------|
| Strap Material     | Real leather      |
| Strap Colour       | Grey              |
| Case Material      | Stainless steel   |
| Case Colour        | Grey              |
| Case Surface       | Polished / Matted |
| Colour of the dial | Grey              |
| Glass              | Mineral glass     |
|                    |                   |
| DETAILS            |                   |
| Bezel              | Fixed             |