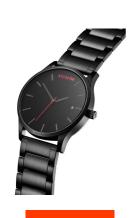

## MVMT men's watch L213.5B.551 Specifications

**BUY NOW** 

This document contains all the specifications for the MVMT L213.5B.551 men's watch. We at the DIALANDO® watch store offer a large selection of authentic watches from the best watch brands in the world.

https://www.dialando.lv/

Water resistant

| PRODUCT INFORMATION |               |  |
|---------------------|---------------|--|
| EAN                 | 7613272329521 |  |
| Gender              | Men           |  |
| Brand               | MVMT          |  |
| Collection          | Classic       |  |
| Warranty [years]    | 2             |  |

| PRODUCT EXECUTION             |                               |
|-------------------------------|-------------------------------|
| Display Type                  | Analogue                      |
| Movement type                 | Quartz (Battery)              |
| Movement Name                 | Miyota                        |
| Functions                     | Minute / Date / Hour / Second |
| MEASURES                      |                               |
| Case width [mm]               | 45                            |
| Case thickness [mm]           | 9                             |
| Lug width [mm]                | 24                            |
| Max. wrist circumference [mm] | 230                           |

| MATERIAL & COLOUR  |                                  |
|--------------------|----------------------------------|
| Strap Material     | Stainless steel                  |
| Strap Colour       | Black                            |
| Case Material      | Stainless steel                  |
| Case Colour        | Black                            |
| Case Surface       | Matted / Polished                |
| Colour of the dial | Black                            |
| Glass              | Mineral glass                    |
| DETAILS            |                                  |
| Bezel              | Fixed                            |
| Case Bottom        | Stainless steel bottom (pressed) |
| Clasp              | Folding clasp                    |