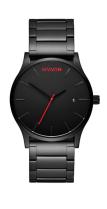

## MVMT men's watch L213.5B.551 Specifications

**BUY NOW** 

This document contains all the specifications for the MVMT L213.5B.551 men's watch. We at the DIALANDO® watch store offer a large selection of authentic watches from the best watch brands in the world.

https://www.dialando.lv/

Water resistant

| PRODUCT INFORMATION |               |  |
|---------------------|---------------|--|
| EAN                 | 7613272329521 |  |
| Gender              | Men           |  |
| Brand               | MVMT          |  |
| Collection          | Classic       |  |
| Warranty [years]    | 2             |  |

| PRODUCT EXECUTION             |                               |
|-------------------------------|-------------------------------|
| Display Type                  | Analogue                      |
| Movement type                 | Quartz (Battery)              |
| Movement Name                 | Miyota                        |
| Functions                     | Minute / Date / Hour / Second |
| MEASURES                      |                               |
| Case width [mm]               | 45                            |
| Case thickness [mm]           | 9                             |
| Lug width [mm]                | 24                            |
| Max. wrist circumference [mm] | 230                           |

| MATERIAL & COLOUR  |                                  |
|--------------------|----------------------------------|
| Strap Material     | Stainless steel                  |
| Strap Colour       | Black                            |
| Case Material      | Stainless steel                  |
| Case Colour        | Black                            |
| Case Surface       | Matted / Polished                |
| Colour of the dial | Black                            |
| Glass              | Mineral glass                    |
| DETAILS            |                                  |
| Bezel              | Fixed                            |
| Case Bottom        | Stainless steel bottom (pressed) |
| Clasp              | Folding clasp                    |