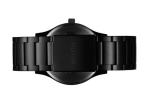

| MATERIAL & COLOUR  |                                  |
|--------------------|----------------------------------|
| Strap Material     | Stainless steel                  |
| Strap Colour       | Black                            |
| Case Material      | Stainless steel                  |
| Case Colour        | Black                            |
| Case Surface       | Matted / Polished                |
| Colour of the dial | Black                            |
| Glass              | Mineral glass                    |
| DETAILS            |                                  |
| Bezel              | Fixed                            |
| Case Bottom        | Stainless steel bottom (pressed) |
| Clasp              | Folding clasp                    |