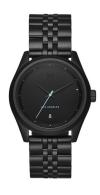

https://www.dialando.lv/

Water resistant

| PRODUCT INFORMATION |               |
|---------------------|---------------|
| EAN                 | 7613272351119 |
| Gender              | Men           |
| Brand               | MVMT          |
| Collection          | Rise 39 mm    |
| Warranty [years]    | 2             |

| PRODUCT EXECUTION         |                               |
|---------------------------|-------------------------------|
| Display Type              | Analogue                      |
| Movement type             | Quartz (Battery)              |
| Movement Name             | Miyota                        |
| Functions                 | Date / Hour / Second / Minute |
|                           |                               |
|                           |                               |
| MEASURES                  |                               |
| MEASURES  Case width [mm] | 39                            |
|                           | 39<br>10                      |
| Case width [mm]           |                               |

| MATERIAL & COLOUR  |                                  |
|--------------------|----------------------------------|
| Strap Material     | Stainless steel                  |
| Strap Colour       | Black                            |
| Case Material      | Stainless steel                  |
| Case Colour        | Black                            |
| Case Surface       | Matted                           |
| Colour of the dial | Black                            |
| Glass              | Mineral glass                    |
| DETAILS            |                                  |
| Bezel              | Fixed                            |
| Case Bottom        | Stainless steel bottom (screwed) |
| Clasp              | Folding clasp                    |