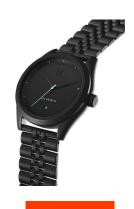

https://www.dialando.lv/

Water resistant

| PRODUCT INFORMATION |               |
|---------------------|---------------|
| EAN                 | 7613272351119 |
| Gender              | Men           |
| Brand               | MVMT          |
| Collection          | Rise 39 mm    |
| Warranty [years]    | 2             |

| PRODUCT EXECUTION         |                               |
|---------------------------|-------------------------------|
| Display Type              | Analogue                      |
| Movement type             | Quartz (Battery)              |
| Movement Name             | Miyota                        |
| Functions                 | Date / Hour / Second / Minute |
|                           |                               |
|                           |                               |
| MEASURES                  |                               |
| MEASURES  Case width [mm] | 39                            |
|                           | 39<br>10                      |
| Case width [mm]           |                               |

| MATERIAL & COLOUR  |                                  |
|--------------------|----------------------------------|
| Strap Material     | Stainless steel                  |
| Strap Colour       | Black                            |
| Case Material      | Stainless steel                  |
| Case Colour        | Black                            |
| Case Surface       | Matted                           |
| Colour of the dial | Black                            |
| Glass              | Mineral glass                    |
| DETAILS            |                                  |
| Bezel              | Fixed                            |
| Case Bottom        | Stainless steel bottom (screwed) |
| Clasp              | Folding clasp                    |