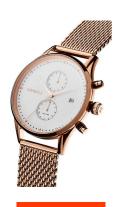

## MVMT men's watch D-MV01-RGM Specifications

**BUY NOW** 

This document contains all the specifications for the MVMT Voyager D-MV01-RGM men's watch. We at the DIALANDO® watch store offer a large selection of authentic watches from the best watch brands in the world.

| MATERIAL & COLOUR  |                 |
|--------------------|-----------------|
| Strap Material     | Stainless steel |
| Strap Colour       | Rose gold       |
| Case Material      | Stainless steel |
| Case Colour        | Rose gold       |
| Case Surface       | Polished        |
| Colour of the dial | White           |
| Glass              | Mineral glass   |
| DETAILS            |                 |