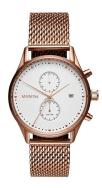

## MVMT men's watch D-MV01-RGM Specifications

**BUY NOW** 

This document contains all the specifications for the MVMT Voyager D-MV01-RGM men's watch. We at the DIALANDO® watch store offer a large selection of authentic watches from the best watch brands in the world.

| MATERIAL & COLOUR  |                 |
|--------------------|-----------------|
| Strap Material     | Stainless steel |
| Strap Colour       | Rose gold       |
| Case Material      | Stainless steel |
| Case Colour        | Rose gold       |
| Case Surface       | Polished        |
| Colour of the dial | White           |
| Glass              | Mineral glass   |
| DETAILS            |                 |