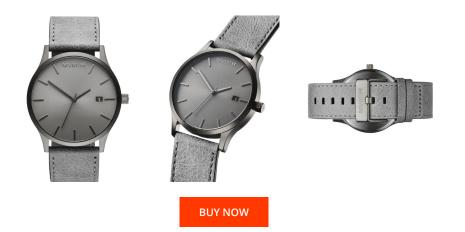

## MVMT men's watch D-MM01-GRGR Specifications

This document contains all the specifications for the MVMT Classic D-MM01-GRGR men's watch. We at the DIALANDO<sup>®</sup> watch store offer a large selection of authentic watches from the best watch brands in the world. https://www.dialando.lv/

| PRODUCT INFORMATION |               |  |
|---------------------|---------------|--|
| EAN                 | 7613272351102 |  |
| Gender              | Men           |  |
| Brand               | MVMT          |  |
| Collection          | Classic 45 mm |  |
| Warranty [years]    | 2             |  |

| MATERIAL & COLOUR  |                 |
|--------------------|-----------------|
| Strap Material     | Real leather    |
| Strap Colour       | Grey            |
| Case Material      | Stainless steel |
| Case Colour        | Grey            |
| Case Surface       | Matted          |
| Colour of the dial | Grey            |
| Glass              | Mineral glass   |
|                    |                 |
| DETAILS            |                 |
| Bezel              | Fixed           |
| Gaaa Dattart       |                 |

| PRODUCT EXECUTION |                               |
|-------------------|-------------------------------|
| Display Type      | Analogue                      |
| Movement type     | Quartz (Battery)              |
| Movement Name     | Miyota                        |
| Functions         | Hour / Second / Minute / Date |
| MEASURES          |                               |
| Case width [mm]   | 45                            |