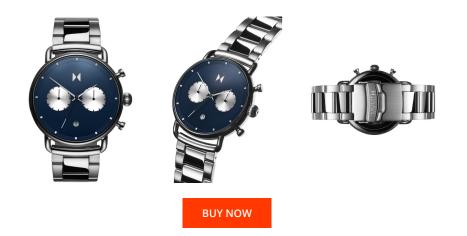

| PRODUCT INFORMATION |                |  |
|---------------------|----------------|--|
| EAN                 | 7613272350884  |  |
| Gender              | Men            |  |
| Brand               | MVMT           |  |
| Collection          | Blacktop 47 mm |  |
| Warranty [years]    | 2              |  |

| MATERIAL & COLOUR  |                                  |
|--------------------|----------------------------------|
| Strap Material     | Stainless steel                  |
| Strap Colour       | Silver                           |
| Case Material      | Stainless steel                  |
| Case Colour        | Silver                           |
| Case Surface       | Polished                         |
| Colour of the dial | Blue                             |
| Glass              | Mineral glass                    |
|                    |                                  |
| DETAILS            |                                  |
| Bezel              | Fixed                            |
| Case Bottom        | Stainless steel bottom (screwed) |
| Clasp              | Folding clasp                    |
| Water resistant    | 10 ATM                           |

| PRODUCT EXECUTION   |                                      |
|---------------------|--------------------------------------|
| Display Type        | Analogue                             |
| Movement type       | Quartz (Battery)                     |
| Movement Name       | Miyota                               |
| Functions           | Chronograph / Hour / Second / Minute |
| MEASURES            |                                      |
| Case width [mm]     | 47                                   |
| Case thickness [mm] | 13                                   |