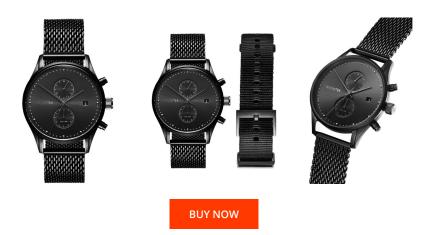

## MVMT men's watch CBX-VYGSLATE Specifications

This document contains all the specifications for the MVMT Voyager CBX-VYGSLATE men's watch. We at the DIALANDO® watch store offer a large selection of authentic watches from the best watch brands in the world.

| MATERIAL & COLOUR  |                                  |
|--------------------|----------------------------------|
| Strap Material     | Textile / Stainless steel        |
| Strap Colour       | Black                            |
| Case Material      | Stainless steel                  |
| Case Colour        | Black                            |
| Case Surface       | Polished                         |
| Colour of the dial | Black                            |
| Glass              | Mineral glass                    |
| DETAILS            |                                  |
| Bezel              | Fixed                            |
| Case Bottom        | Stainless steel bottom (screwed) |
| Clasp              | Clip clasp                       |
| Water resistant    | 10 ATM                           |