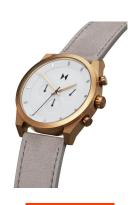

## MVMT men's watch 28000043-D Specifications

**BUY NOW** 

This document contains all the specifications for the MVMT Element Chrono 28000043-D men's watch. We at the DIALANDO® watch store offer a large selection of authentic watches from the best watch brands in the world. https://www.dialando.lv/

| MATERIAL & COLOUR  |                 |
|--------------------|-----------------|
| Strap Material     | Real leather    |
| Strap Colour       | Grey            |
| Case Material      | Stainless steel |
| Case Colour        | Bronze          |
| Case Surface       | Matted          |
| Colour of the dial | White           |
| Glass              | Mineral glass   |
|                    |                 |
| DETAILS            |                 |
| Bezel              | Fixed           |