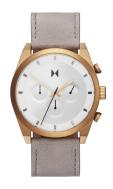

## MVMT men's watch 28000043-D Specifications

**BUY NOW** 

This document contains all the specifications for the MVMT Element Chrono 28000043-D men's watch. We at the DIALANDO® watch store offer a large selection of authentic watches from the best watch brands in the world. https://www.dialando.lv/

| MATERIAL & COLOUR  |                 |
|--------------------|-----------------|
| Strap Material     | Real leather    |
| Strap Colour       | Grey            |
| Case Material      | Stainless steel |
| Case Colour        | Bronze          |
| Case Surface       | Matted          |
| Colour of the dial | White           |
| Glass              | Mineral glass   |
|                    |                 |
| DETAILS            |                 |
| Bezel              | Fixed           |