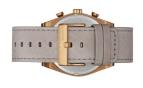

Case Bottom

Water resistant

Clasp

| PRODUCT INFORMATION |                      |
|---------------------|----------------------|
| EAN                 | 7613272376990        |
| Gender              | Men                  |
| Brand               | MVMT                 |
| Collection          | Element Chrono 44 mm |
| Warranty [vears]    | 2                    |

Stainless steel bottom (screwed)

Pin buckle

5 ATM