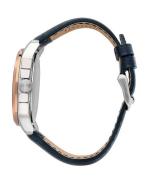

| MATERIAL & COLOUR  |               |  |
|--------------------|---------------|--|
| Strap Material     | Real leather  |  |
| Strap Colour       | Blue          |  |
| Colour of the dial | Blue          |  |
| Glass              | Mineral glass |  |
| DETAILS            |               |  |
| Clasp              | Buckle        |  |
| Water resistant    | 5 ATM         |  |