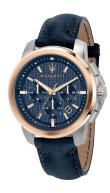

## Maserati men's watch R8871621015 Specifications

**BUY NOW** 

This document contains all the specifications for the Maserati Successo Chrono R8871621015 men's watch. We at the DIALANDO® watch store offer a large selection of authentic watches from the best watch brands in the world. https://www.dialando.lv/

| MATERIAL & COLOUR  |               |  |
|--------------------|---------------|--|
| Strap Material     | Real leather  |  |
| Strap Colour       | Blue          |  |
| Colour of the dial | Blue          |  |
| Glass              | Mineral glass |  |
| DETAILS            |               |  |
| Clasp              | Buckle        |  |
| Water resistant    | 5 ATM         |  |