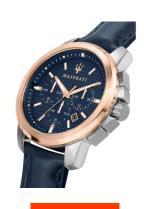

## Maserati men's watch R8871621015 Specifications

**BUY NOW** 

This document contains all the specifications for the Maserati Successo Chrono R8871621015 men's watch. We at the DIALANDO® watch store offer a large selection of authentic watches from the best watch brands in the world. https://www.dialando.lv/

| MATERIAL & COLOUR  |               |  |
|--------------------|---------------|--|
| Strap Material     | Real leather  |  |
| Strap Colour       | Blue          |  |
| Colour of the dial | Blue          |  |
| Glass              | Mineral glass |  |
| DETAILS            |               |  |
| Clasp              | Buckle        |  |
| Water resistant    | 5 ATM         |  |