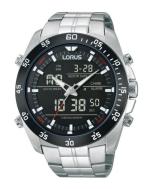

## Lorus men's watch RW611AX9 Specifications

**BUY NOW** 

This document contains all the specifications for the Lorus RW611AX9 men's watch. We at the DIALANDO® watch store offer a large selection of authentic watches from the best watch brands in the world.

| PRODUCT EXECUTION |                                                                       |
|-------------------|-----------------------------------------------------------------------|
| Display Type      | Analogue                                                              |
| Movement type     | Quartz (Battery)                                                      |
| Movement Name     | Seiko                                                                 |
| Functions         | Minute / Date / Chronograph / Day of the week / Alarm / Hour / Second |

| MATERIAL & COLOUR  |                   |
|--------------------|-------------------|
| Strap Material     | Stainless steel   |
| Strap Colour       | Silver            |
| Case Material      | Stainless steel   |
| Case Colour        | Silver            |
| Case Surface       | Polished / Matted |
| Colour of the dial | Black             |
| Glass              | Mineral glass     |
|                    |                   |
|                    |                   |

| DETAILS         |                                   |
|-----------------|-----------------------------------|
| Bezel           | Fixed                             |
| Case Bottom     | Stainless steel bottom (screwed)  |
| Clasp           | Safety folding clasp              |
| Lighting        | Luminous hands / Luminous indexes |
| Water resistant | 10 ATM                            |