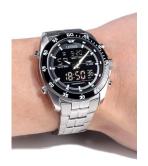

| MEASURES                      |     |
|-------------------------------|-----|
| Case width [mm]               | 46  |
| Case thickness [mm]           | 15  |
| Lug width [mm]                | 25  |
| Max. wrist circumference [mm] | 220 |

| MATERIAL & COLOUR  |                   |
|--------------------|-------------------|
| Strap Material     | Stainless steel   |
| Strap Colour       | Silver            |
| Case Material      | Stainless steel   |
| Case Colour        | Silver            |
| Case Surface       | Polished / Matted |
| Colour of the dial | Black             |
| Glass              | Mineral glass     |
|                    |                   |
|                    |                   |