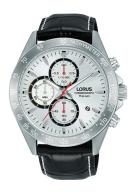

## Lorus men's watch RM371GX9 Specifications

**BUY NOW** 

This document contains all the specifications for the Lorus Chrono RM371GX9 men's watch. We at the DIALANDO<sup>®</sup> watch store offer a large selection of authentic watches from the best watch brands in the world.

| PRODUCT EXECUTION |                                             |
|-------------------|---------------------------------------------|
| Display Type      | Analogue                                    |
| Movement type     | Quartz (Battery)                            |
| Functions         | Chronograph / Second / Minute / Hour / Date |

| MEASURES            |    |
|---------------------|----|
| Case width [mm]     | 43 |
| Case thickness [mm] | 11 |

| MATERIAL & COLOUR  |                                |
|--------------------|--------------------------------|
| Strap Material     | Calf leather                   |
| Strap Colour       | Black                          |
| Case Material      | Stainless steel                |
| Case Colour        | Silver                         |
| Case Surface       | Matted / Polished              |
| Colour of the dial | Silver                         |
| Glass              | Mineral glass / Hardened glass |
|                    |                                |
| DETAILS            |                                |
| Bazal              | Eived                          |

| DETAILS         |                                  |
|-----------------|----------------------------------|
| Bezel           | Fixed                            |
| Case Bottom     | Stainless steel bottom / Screwed |
| Clasp           | Buckle                           |
| Lighting        | Luminous hands                   |
| Water resistant | 5 ATM                            |