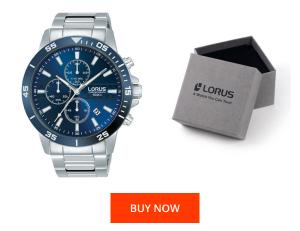

| PRODUCT INFORMATION |               |
|---------------------|---------------|
| EAN                 | 4894138343490 |
| Gender              | Men           |
| Brand               | Lorus         |
| Collection          | Chrono        |
| Warranty [years]    | 2             |

| PRODUCT EXECUTION |                                             |
|-------------------|---------------------------------------------|
| Display Type      | Analogue                                    |
| Movement type     | Quartz (Battery)                            |
| Functions         | Hour / Second / Minute / Date / Chronograph |

| MATERIAL & COLOUR  |                                   |
|--------------------|-----------------------------------|
| Strap Material     | Stainless steel                   |
| Strap Colour       | Silver                            |
| Case Material      | Stainless steel                   |
| Case Colour        | Silver                            |
| Case Surface       | Polished / Matted                 |
| Colour of the dial | Blue                              |
| Glass              | Mineral glass                     |
| DETAILS            |                                   |
| Bezel              | Fixed                             |
| Case Bottom        | Stainless steel bottom (screwed)  |
| Clasp              | Folding clasp                     |
| Lighting           | Luminous hands / Luminous indexes |
| Water resistant    | 10 ATM                            |

## MEASURES

| Case width [mm]                  | 44  |  |
|----------------------------------|-----|--|
| Case thickness [mm]              | 11  |  |
| Lug width [mm]                   | 22  |  |
| Max. wrist<br>circumference [mm] | 220 |  |