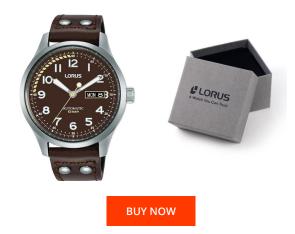

## **DIALANDO**<sup>®</sup>

Lorus men's watch RL465AX9 Specifications

This document contains all the specifications for the Lorus RL465AX9 men's watch. We at the DIALANDO<sup>®</sup> watch store offer a large selection of authentic watches from the best watch brands in the world. https://www.dialando.lv/

| PRODUCT INFORMATION |               |
|---------------------|---------------|
| EAN                 | 4894138349270 |
| Gender              | Men           |
| Warranty [years]    | 2             |

| MATERIAL & COLOUR  |                                   |
|--------------------|-----------------------------------|
| Strap Material     | Calf leather                      |
| Strap Colour       | Brown                             |
| Case Material      | Stainless steel                   |
| Case Colour        | Silver                            |
| Case Surface       | Polished / Matted                 |
| Colour of the dial | Brown                             |
| Glass              | Mineral glass / Hardened glass    |
| DETAILS            |                                   |
| Bezel              | Fixed                             |
| Case Bottom        | Stainless steel bottom / Screwed  |
| Clasp              | Buckle                            |
| Lighting           | Luminous indexes / Luminous hands |
| Water resistant    | 10 ATM                            |