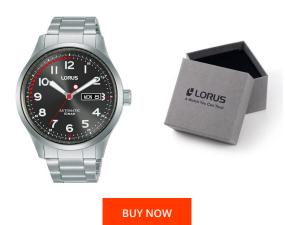

## Lorus men's watch RL459AX9 Specifications

This document contains all the specifications for the Lorus Automatik RL459AX9 men's watch. We at the DIALANDO® watch store offer a large selection of authentic watches from the best watch brands in the world.

| MEASURES            |    |  |  |
|---------------------|----|--|--|
| Case width [mm]     | 42 |  |  |
| Case thickness [mm] | 13 |  |  |

| MATERIAL & COLOUR  |                                  |
|--------------------|----------------------------------|
| Strap Material     | Stainless steel                  |
| Strap Colour       | Silver                           |
| Case Material      | Stainless steel                  |
| Case Colour        | Silver                           |
| Case Surface       | Polished / Matted                |
| Colour of the dial | Black                            |
| Glass              | Mineral glass / Hardened glass   |
| DETAILS            |                                  |
| Bezel              | Fixed                            |
| Case Bottom        | Stainless steel bottom / Screwed |
|                    |                                  |