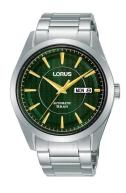

## Lorus men's watch RL439AX9 Specifications

**BUY NOW** 

This document contains all the specifications for the Lorus RL439AX9 men's watch. We at the <code>DIALANDO®</code> watch store offer a large selection of authentic watches from the best watch brands in the world.

https://www.dialando.lv/

| PRODUCT INFORMATION |               |  |
|---------------------|---------------|--|
| EAN                 | 4894138346491 |  |
| Gender              | Men           |  |
| Brand               | Lorus         |  |
| Collection          | Automatik     |  |
| Warranty [years]    | 2             |  |

| PRODUCT EXECUTION |                                                 |
|-------------------|-------------------------------------------------|
| Display Type      | Analogue                                        |
| Movement type     | Automatic                                       |
| Functions         | Day of the week / Hour / Second / Minute / Date |

| MEASURES                      |     |
|-------------------------------|-----|
| Case width [mm]               | 42  |
| Case thickness [mm]           | 11  |
| Lug width [mm]                | 22  |
| Max. wrist circumference [mm] | 195 |

| MATERIAL & COLOUR  |                        |
|--------------------|------------------------|
| Strap Material     | Stainless steel        |
| Strap Colour       | Silver                 |
| Case Material      | Stainless steel        |
| Case Colour        | Silver                 |
| Case Surface       | Polished / Matted      |
| Colour of the dial | Green                  |
| Glass              | Mineral glass          |
| DETAILS            |                        |
| Bezel              | Fixed                  |
| Case Bottom        | Glass bottom (screwed) |
| Clasp              | Folding clasp          |

5 ATM

Water resistant