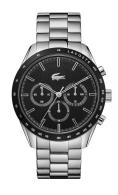

## Lacoste men's watch 2011079 Specifications

**BUY NOW** 

This document contains all the specifications for the Lacoste Boston Chronograph 2011079 men's watch. We at the DIALANDO® watch store offer a large selection of authentic watches from the best watch brands in the world.

| PRODUCT EXECUTION |                                                          |
|-------------------|----------------------------------------------------------|
| Display Type      | Analogue                                                 |
| Movement type     | Quartz (Battery)                                         |
| Functions         | Chronograph / 24-Hour / Second / Minute / Hour /<br>Date |
| MEASURES          |                                                          |
| Case width [mm]   | 42                                                       |
|                   |                                                          |

| MATERIAL & COLOUR  |                                      |
|--------------------|--------------------------------------|
| Strap Material     | Stainless steel                      |
| Strap Colour       | Silver                               |
| Case Material      | Stainless steel                      |
| Case Colour        | Silver                               |
| Case Surface       | Polished / Matted                    |
| Colour of the dial | Black                                |
|                    |                                      |
| Glass              | Mineral glass / Hardened glass       |
| Glass              | Mineral glass / Hardened glass       |
|                    | Mineral glass / Hardened glass Fixed |
| DETAILS            |                                      |
| DETAILS<br>Bezel   | Fixed                                |