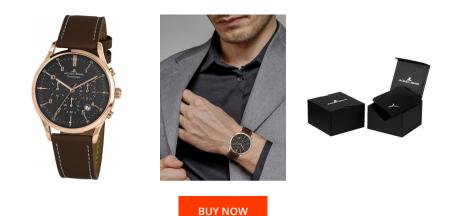

## Jacques Lemans men's watch 1-2068Q Specifications

This document contains all the specifications for the Jacques Lemans Retro Classic 1-2068Q men's watch. We at the DIALANDO<sup>®</sup> watch store offer a large selection of authentic watches from the best watch brands in the world. https://www.dialando.lv/

| MATERIAL & COLOUR  |                                   |
|--------------------|-----------------------------------|
| Strap Material     | Real leather                      |
| Strap Colour       | Brown                             |
| Case Material      | Stainless steel                   |
| Case Colour        | Rose gold                         |
| Case Surface       | Polished / Matted                 |
| Colour of the dial | Grey                              |
| Glass              | Mineral glass                     |
| DETAILS            |                                   |
| Bezel              | Fixed                             |
| Case Bottom        | Stainless steel bottom (pressed)  |
| Clasp              | Pin buckle                        |
| Lighting           | Luminous hands / Luminous indexes |
| Water resistant    | 5 ATM                             |