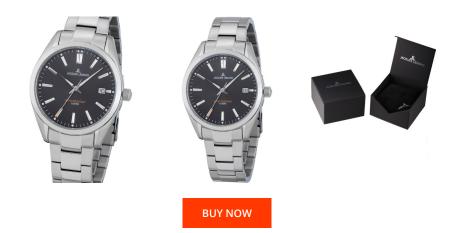

| PRODUCT INFORMATIO | ODUCT INFORMATION |          | MATERIAL & COLOUR |                 |  |
|--------------------|-------------------|----------|-------------------|-----------------|--|
| EAN                | 4040662136859     | Strap M  | laterial          | Stainless steel |  |
| Gender             | Men               | Strap Co | olour             | Silver          |  |
| Warranty [years]   | 2                 | Case Ma  | aterial           | Stainless steel |  |
|                    |                   | Case Co  | lour              | Silver          |  |
|                    |                   |          | _                 |                 |  |

| Strap Colour         | Silver                                    |
|----------------------|-------------------------------------------|
| Case Material        | Stainless steel                           |
| Case Colour          | Silver                                    |
| Case Surface         | Matted / Polished                         |
| Colour of the dial   | Black                                     |
| Glass                | Mineral glass / Hardened glass            |
|                      |                                           |
| DETAILS              |                                           |
| DETAILS<br>Bezel     | Fixed                                     |
|                      | Fixed<br>Stainless steel bottom / Screwed |
| Bezel                |                                           |
| Bezel<br>Case Bottom | Stainless steel bottom / Screwed          |