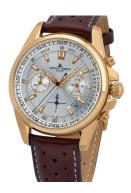

## Jacques Lemans men's watch 1-1830M Specifications

**BUY NOW** 

This document contains all the specifications for the Jacques Lemans Liverpool Chronograph 1-1830M men's watch. We at the DIALANDO® watch store offer a large selection of authentic watches from the best watch brands in the world. https://www.dialando.lv/

| MATERIAL & COLOUR  |                                |
|--------------------|--------------------------------|
| Strap Material     | Calf leather                   |
| Strap Colour       | Brown                          |
| Case Material      | Stainless steel                |
| Case Colour        | Gold                           |
| Case Surface       | Polished / Matted              |
| Colour of the dial | Silver                         |
| Glass              | Mineral glass / Hardened glass |
| DETAILS            |                                |

| PRODUCT EXECUTION |                                                       |
|-------------------|-------------------------------------------------------|
| Display Type      | Analogue                                              |
| Movement type     | Quartz (Battery)                                      |
| Functions         | Chronograph / 24-Hour / Second / Minute / Hour / Date |

| DETAILS         |                                   |
|-----------------|-----------------------------------|
| Bezel           | Fixed                             |
| Case Bottom     | Stainless steel bottom / Screwed  |
| Clasp           | Buckle                            |
| Lighting        | Luminous indexes / Luminous hands |
| Water resistant | 20 ATM                            |

| MEASURES            |    |
|---------------------|----|
| Case width [mm]     | 40 |
| Case thickness [mm] | 11 |