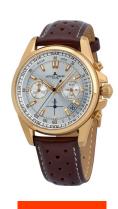

## Jacques Lemans men's watch 1-1830M Specifications

**BUY NOW** 

This document contains all the specifications for the Jacques Lemans Liverpool Chronograph 1-1830M men's watch. We at the DIALANDO® watch store offer a large selection of authentic watches from the best watch brands in the world. https://www.dialando.lv/

| MATERIAL & COLOUR  |                                |
|--------------------|--------------------------------|
| Strap Material     | Calf leather                   |
| Strap Colour       | Brown                          |
| Case Material      | Stainless steel                |
| Case Colour        | Gold                           |
| Case Surface       | Polished / Matted              |
| Colour of the dial | Silver                         |
| Glass              | Mineral glass / Hardened glass |
| DETAILS            |                                |

| PRODUCT EXECUTION |                                                       |
|-------------------|-------------------------------------------------------|
| Display Type      | Analogue                                              |
| Movement type     | Quartz (Battery)                                      |
| Functions         | Chronograph / 24-Hour / Second / Minute / Hour / Date |

| DETAILS         |                                   |
|-----------------|-----------------------------------|
| Bezel           | Fixed                             |
| Case Bottom     | Stainless steel bottom / Screwed  |
| Clasp           | Buckle                            |
| Lighting        | Luminous indexes / Luminous hands |
| Water resistant | 20 ATM                            |

| MEASURES            |    |
|---------------------|----|
| Case width [mm]     | 40 |
| Case thickness [mm] | 11 |