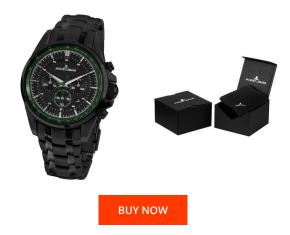

## Jacques Lemans men's watch 1-1799ZC Specifications

This document contains all the specifications for the Jacques Lemans Liverpool 1-1799ZC men's watch. We at the DIALANDO<sup>®</sup> watch store offer a large selection of authentic watches from the best watch brands in the world. https://www.dialando.lv/

| MATERIAL & COLOUR    |                                           |
|----------------------|-------------------------------------------|
| Strap Material       | Stainless steel                           |
| Strap Colour         | Black                                     |
| Case Material        | Stainless steel                           |
| Case Colour          | Black                                     |
| Case Surface         | Polished / Matted                         |
| Colour of the dial   | Black                                     |
| Glass                | Mineral glass                             |
|                      |                                           |
| DETAILS              |                                           |
| DETAILS<br>Bezel     | Fixed                                     |
|                      | Fixed<br>Stainless steel bottom (screwed) |
| Bezel                |                                           |
| Bezel<br>Case Bottom | Stainless steel bottom (screwed)          |