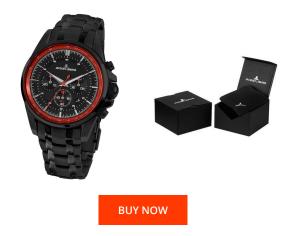

## Jacques Lemans men's watch 1-1799X Specifications

This document contains all the specifications for the Jacques Lemans Liverpool 1-1799X men's watch. We at the DIALANDO<sup>®</sup> watch store offer a large selection of authentic watches from the best watch brands in the world. https://www.dialando.lv/

| MATERIAL & COLOUR    |                                           |
|----------------------|-------------------------------------------|
| Strap Material       | Stainless steel                           |
| Strap Colour         | Black                                     |
| Case Material        | Stainless steel                           |
| Case Colour          | Black                                     |
| Case Surface         | Polished / Matted                         |
| Colour of the dial   | Black                                     |
| Glass                | Mineral glass                             |
| DETAILS              |                                           |
| DETAILS              |                                           |
| Bezel                | Fixed                                     |
|                      | Fixed<br>Stainless steel bottom (screwed) |
| Bezel                |                                           |
| Bezel<br>Case Bottom | Stainless steel bottom (screwed)          |