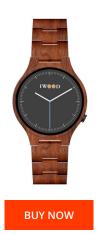

## Iwood men's watch IW18441002 Specifications

This document contains all the specifications for the Iwood IW18441002 men's watch. We at the DIALANDO® watch store offer a large selection of authentic watches from the best watch brands in the world.

18

| MATERIAL & COLOUR  |               |
|--------------------|---------------|
| Strap Material     | Wood          |
| Strap Colour       | Brown         |
| Case Material      | Wood          |
| Case Colour        | Brown         |
| Colour of the dial | Grey          |
| Glass              | Mineral glass |
|                    |               |
| DETAILS            |               |
| Clasp              | Folding clasp |
|                    |               |