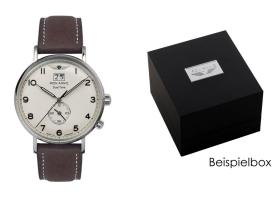

## Iron Annie men's watch 5940-5 Specifications

**BUY NOW** 

This document contains all the specifications for the Iron Annie 5940-5 men's watch. We at the DIALANDO® watch store offer a large selection of authentic watches from the best watch brands in the world.

| PRODUCT EXECUTION |                                                  |
|-------------------|--------------------------------------------------|
| Display Type      | Analogue                                         |
| Movement type     | Quartz (Battery)                                 |
| Movement Name     | Ronda / 6203.B                                   |
| Functions         | Date / Second time zone / Hour / Second / Minute |

| MEASURES                      |     |
|-------------------------------|-----|
| Case width [mm]               | 40  |
| Case thickness [mm]           | 11  |
| Lug width [mm]                | 20  |
| Max. wrist circumference [mm] | 220 |

| MATERIAL & COLOUR  |                   |
|--------------------|-------------------|
| Strap Material     | Real leather      |
| Strap Colour       | Brown             |
| Case Material      | Stainless steel   |
| Case Colour        | Silver            |
| Case Surface       | Matted / Polished |
| Colour of the dial | Cream             |
| Glass              | Mineral glass     |
|                    |                   |
| DETAILS            |                   |
| Bezel              | Fixed             |

| DETAILS         |                                  |
|-----------------|----------------------------------|
| Bezel           | Fixed                            |
| Case Bottom     | Stainless steel bottom (screwed) |
| Clasp           | Pin buckle                       |
| Lighting        | Luminous hands                   |
| Water resistant | 5 ATM                            |