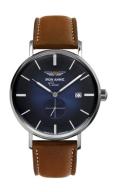

## Iron Annie men's watch 5938-3 Specifications

**BUY NOW** 

This document contains all the specifications for the Iron Annie 5938-3 men's watch. We at the DIALANDO® watch store offer a large selection of authentic watches from the best watch brands in the world.

| MATERIAL & COLOUR  |                   |
|--------------------|-------------------|
| Strap Material     | Real leather      |
| Strap Colour       | Brown             |
| Case Material      | Stainless steel   |
| Case Colour        | Silver            |
| Case Surface       | Matted / Polished |
| Colour of the dial | Blue              |
| Glass              | Mineral glass     |
| DETAILS            |                   |

| DETAILS         |                                  |
|-----------------|----------------------------------|
| Bezel           | Fixed                            |
| Case Bottom     | Stainless steel bottom (screwed) |
| Clasp           | Pin buckle                       |
| Lighting        | Luminous hands                   |
| Water resistant | 5 ATM                            |