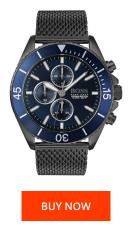

> MATERIAL & COLOUR Strap Material

| PRODUCT INFORMATION |               |
|---------------------|---------------|
| EAN                 | 7613272322218 |
| Gender              | Men           |
| Brand               | Hugo Boss     |
| Collection          | Ocean Edition |
| Warranty [years]    | 2             |

| Strap Colour       | Grey                              |
|--------------------|-----------------------------------|
| Case Material      | Stainless steel                   |
| Case Colour        | Grey                              |
| Case Surface       | Matted / Polished                 |
| Colour of the dial | Grey                              |
| Glass              | Mineral glass                     |
| DETAILS            |                                   |
| Bezel              | Rotatable / Left side             |
| Case Bottom        | Stainless steel bottom (screwed)  |
| Crown              | Screwed                           |
| Clasp              | Pin buckle                        |
| Lighting           | Luminous hands / Luminous indexes |
| Water resistant    | 10 ATM                            |

Stainless steel

| Functions | Second / Hour / Chronograph / Minute |
|-----------|--------------------------------------|
|           |                                      |
|           |                                      |

Analogue Quartz (Battery)

PRODUCT EXECUTION
Display Type

Movement type

| MEASONES                         |     |
|----------------------------------|-----|
| Case width [mm]                  | 46  |
| Case thickness [mm]              | 12  |
| Lug width [mm]                   | 24  |
| Max. wrist<br>circumference [mm] | 220 |