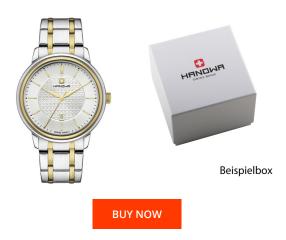

## Hanowa men's watch 16-5087.55.001 Specifications

This document contains all the specifications for the Hanowa 16-5087.55.001 men's watch. We at the DIALANDO® watch store offer a large selection of authentic watches from the best watch brands in the world.

https://www.dialando.lv/

| PRODUCT INFORMATION |               |  |
|---------------------|---------------|--|
| EAN                 | 7620958004092 |  |
| Gender              | Men           |  |
| Brand               | Hanowa        |  |
| Collection          | Emil          |  |
| Warranty [years]    | 2             |  |

| PRODUCT EXECUTION         |                               |
|---------------------------|-------------------------------|
| Display Type              | Analogue                      |
| Movement type             | Quartz (Battery)              |
| Movement Name             | Swiss Made                    |
| Functions                 | Date / Hour / Second / Minute |
|                           |                               |
| MEASURES                  |                               |
| MEASURES  Case width [mm] | 44                            |
|                           | 44                            |
| Case width [mm]           |                               |

| MATERIAL & COLOUR  |                                  |
|--------------------|----------------------------------|
| Strap Material     | Stainless steel                  |
| Strap Colour       | Silver / Gold                    |
| Case Material      | Stainless steel                  |
| Case Colour        | Silver / Gold                    |
| Case Surface       | Polished / Matted                |
| Colour of the dial | Silver                           |
| Glass              | Mineral glass                    |
|                    |                                  |
| DETAILS            |                                  |
| Bezel              | Fixed                            |
| Case Bottom        | Stainless steel bottom (pressed) |
| Clasp              | Folding clasp                    |
| Water resistant    | 5 ATM                            |
|                    |                                  |