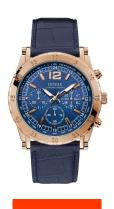

## Guess men's watch W1311G2 Specifications

**BUY NOW** 

This document contains all the specifications for the Guess W1311G2 men's watch. We at the DIALANDO® watch store offer a large selection of authentic watches from the best watch brands in the world.

https://www.dialando.lv/

| PRODUCT INFORMATION | I                |
|---------------------|------------------|
| EAN                 | 0091661507281    |
| Gender              | Men              |
| Brand               | Guess            |
| Collection          | Valor            |
| Warranty [years]    | 2                |
| PRODUCT EXECUTION   |                  |
| Display Type        | Analogue         |
| Movement type       | Quartz (Battery) |
| MEASURES            |                  |
| Case width [mm]     | 46               |

| MATERIAL & COLOUR    |                 |
|----------------------|-----------------|
| Strap Material       | Real leather    |
| Strap Colour         | Blue            |
| Case Material        | Stainless steel |
| Colour of the dial   | Blue            |
| Glass                | Mineral glass   |
|                      |                 |
| DETAILS              |                 |
| <b>DETAILS</b> Clasp | Pin buckle      |