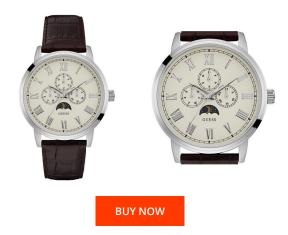

| PRODUCT INFORMATION |               |  |
|---------------------|---------------|--|
| EAN                 | 0091661463266 |  |
| Gender              | Men           |  |
| Brand               | Guess         |  |
| Warranty [years]    | 2             |  |

| MATERIAL & COLOUR  |                 |
|--------------------|-----------------|
| Strap Material     | Real leather    |
| Strap Colour       | Brown           |
| Case Material      | Stainless steel |
| Case Colour        | Silver          |
| Case Surface       | Polished        |
| Colour of the dial | Cream           |
| Glass              | Mineral glass   |
|                    |                 |

Pin buckle

| PRODUCT EXECUTION |                        |
|-------------------|------------------------|
| Display Type      | Analogue               |
| Movement type     | Quartz (Battery)       |
| Functions         | Day of the week / Date |