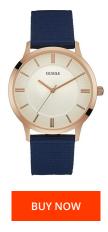

| PRODUCT INFORMATION |                  | MATERIAL & COLOUR  |                                                 |
|---------------------|------------------|--------------------|-------------------------------------------------|
| EAN                 | 0091661458170    | Strap Material     | Nylon                                           |
| Gender              | Men              | Strap Colour       | Blue                                            |
| Warranty [years]    | 2                | Colour of the dial | Beige                                           |
|                     |                  | Glass              | Mineral glass                                   |
|                     |                  |                    |                                                 |
| PRODUCT EXECUTION   |                  | DETAILS            |                                                 |
| Display Type        | Analogue         | Clasp              | Buckle                                          |
| Movement type       | Quartz (Battery) | Water resistant    | (Please ask customer service or see the closing |
|                     |                  |                    | cover)                                          |
| MEASURES            |                  |                    |                                                 |
| IVIEASURES          |                  |                    |                                                 |
| Case width [mm]     | 44               |                    |                                                 |
|                     |                  |                    |                                                 |
|                     |                  |                    |                                                 |