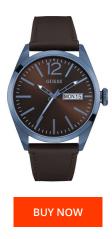

| PRODUCT INFORMATION |                                     | MA  |
|---------------------|-------------------------------------|-----|
| EAN                 | 091661459184                        | Str |
| Gender              | Men                                 | Str |
| Brand               | Guess                               | Ca  |
| Collection          | Vertigo                             | Co  |
| Warranty [years]    | 2                                   | Gla |
| PRODUCT EXECUTION   |                                     | DE  |
| Display Type        | Analogue                            | Cla |
| Movement type       | Quartz (Battery)                    | Wa  |
| Functions           | Second / Date / Day / Hour / Minute |     |

| MATERIAL & COLOUR  |                 |
|--------------------|-----------------|
| Strap Material     | Real leather    |
| Strap Colour       | Brown           |
| Case Material      | Stainless steel |
| Colour of the dial | Bronze          |
| Glass              | Mineral glass   |
| DETAILS            |                 |