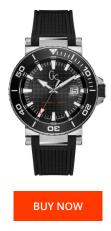

## **DIALANDO**<sup>®</sup>

Gc men's watch Y36002G2 Specifications

This document contains all the specifications for the Gc Y36002G2 men's watch. We at the DIALANDO<sup>®</sup> watch store offer a large selection of authentic watches from the best watch brands in the world. https://www.dialando.lv/

| DUCT INFORMATIO | N                | MATERIAL & COLOUR  |               |
|-----------------|------------------|--------------------|---------------|
|                 | 0091661489433    | Strap Material     | Silicone      |
| er              | Men              | Strap Colour       | Black         |
| / [years]       | 2                | Colour of the dial | Black         |
|                 |                  | Glass              | Mineral glass |
|                 |                  |                    |               |
| CT EXECUTION    |                  | DETAILS            |               |
| pe              | Analogue         | Clasp              | Buckle        |
| ent type        | Quartz (Battery) | Water resistant    | 10 ATM        |
|                 |                  |                    |               |
| JRES            |                  |                    |               |
| dth [mm]        | 44               |                    |               |