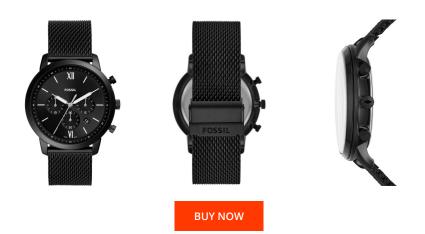

| PRODUCT INFORMATION |               |  |
|---------------------|---------------|--|
| EAN                 | 4064092026597 |  |
| Gender              | Men           |  |
| Brand               | Fossil        |  |
| Collection          | Neutra Chrono |  |
| Warranty [years]    | 2             |  |

| MATERIAL & COLOUR  |                 |
|--------------------|-----------------|
| Strap Material     | Stainless steel |
| Strap Colour       | Black           |
| Case Material      | Stainless steel |
| Case Colour        | Black           |
| Colour of the dial | Black           |
| Glass              | Mineral glass   |

#### PRODUCT EXECUTION

| Display Type  | Analogue                              |
|---------------|---------------------------------------|
| Movement type | Quartz (Battery)                      |
| Movement Name | JS25                                  |
| Functions     | Date / Second / Chronograph / 24-Hour |